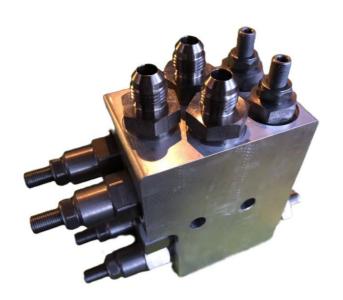

## **Custom Hydraulic manifolds**

### **MAIN FEATURES**

- Minimises pipework and leakpaths.
- Significant space reduction.
- Cost reduction.
- High flow capacities achievable.

### **Equipment supplied**

Standard tool supply includes:

Manifold unit c/w fittings and cartridges